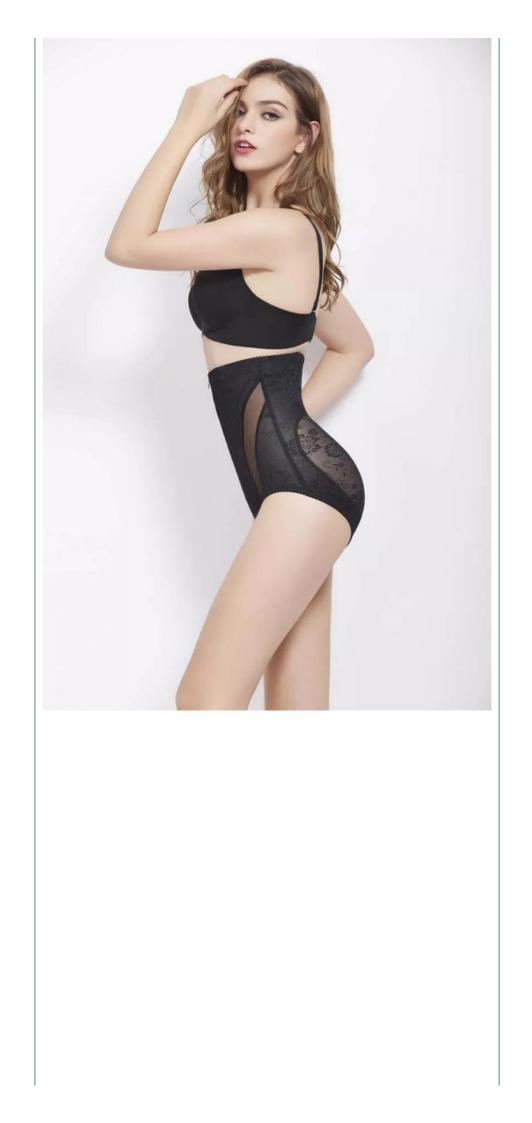

# Product Description

| corset seamless shaping pants                   |
|-------------------------------------------------|
| Women                                           |
| Female                                          |
| Tummy control Shaper                            |
| High-Rise                                       |
| Black and Nude                                  |
| M/L/XL/2XL/3XL                                  |
| 85% Nylon+ 5% Spandex                           |
| Anti-Static, Breathable, Sustainable, QUICK DRY |
| hand washing                                    |
|                                                 |