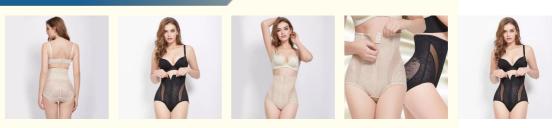

### More Images

# Product Description

| corset seamless shaping pants                   |
|-------------------------------------------------|
| Women                                           |
| Female                                          |
| Tummy control Shaper                            |
| High-Rise                                       |
| Black and Nude                                  |
| M/L/XL/2XL/3XL                                  |
| 85% Nylon+ 5% Spandex                           |
| Anti-Static, Breathable, Sustainable, QUICK DRY |
| hand washing                                    |
|                                                 |