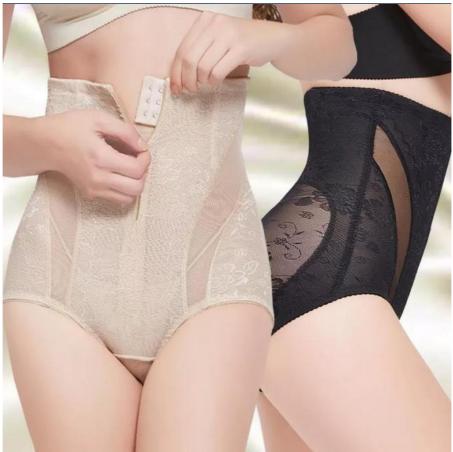

### More Images

# Product Description

| corset seamless shaping pants                   |
|-------------------------------------------------|
| Women                                           |
| Female                                          |
| Tummy control Shaper                            |
| High-Rise                                       |
| Black and Nude                                  |
| M/L/XL/2XL/3XL                                  |
| 85% Nylon+ 5% Spandex                           |
| Anti-Static, Breathable, Sustainable, QUICK DRY |
| hand washing                                    |
|                                                 |