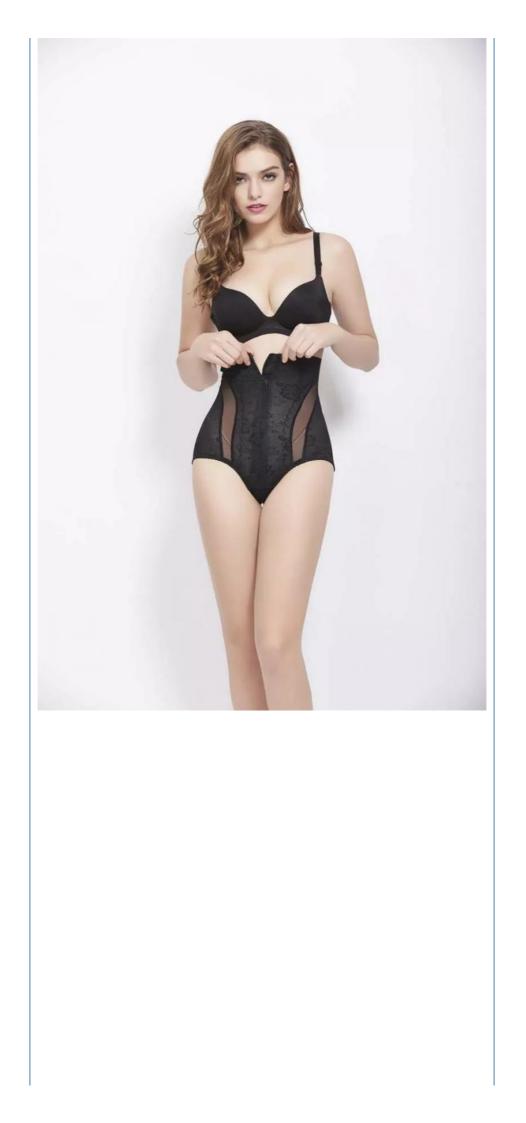

# Product Description

| corset seamless shaping pants                   |
|-------------------------------------------------|
| Women                                           |
| Female                                          |
| Tummy control Shaper                            |
| High-Rise                                       |
| Black and Nude                                  |
| M/L/XL/2XL/3XL                                  |
| 85% Nylon+ 5% Spandex                           |
| Anti-Static, Breathable, Sustainable, QUICK DRY |
| hand washing                                    |
|                                                 |