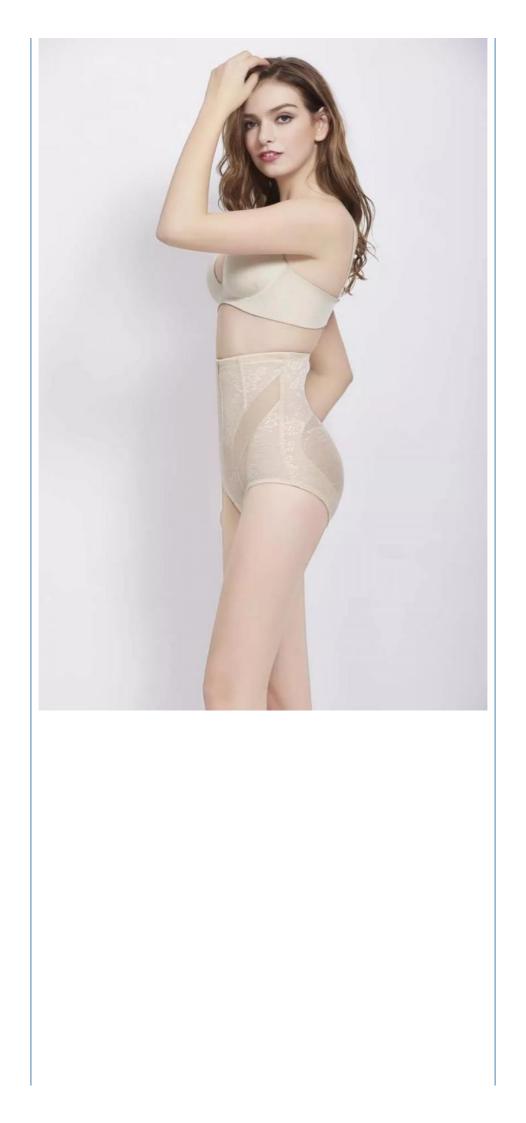

### More Images

# Product Description

| corset seamless shaping pants                   |
|-------------------------------------------------|
| Women                                           |
| Female                                          |
| Tummy control Shaper                            |
| High-Rise                                       |
| Black and Nude                                  |
| M/L/XL/2XL/3XL                                  |
| 85% Nylon+ 5% Spandex                           |
| Anti-Static, Breathable, Sustainable, QUICK DRY |
| hand washing                                    |
|                                                 |