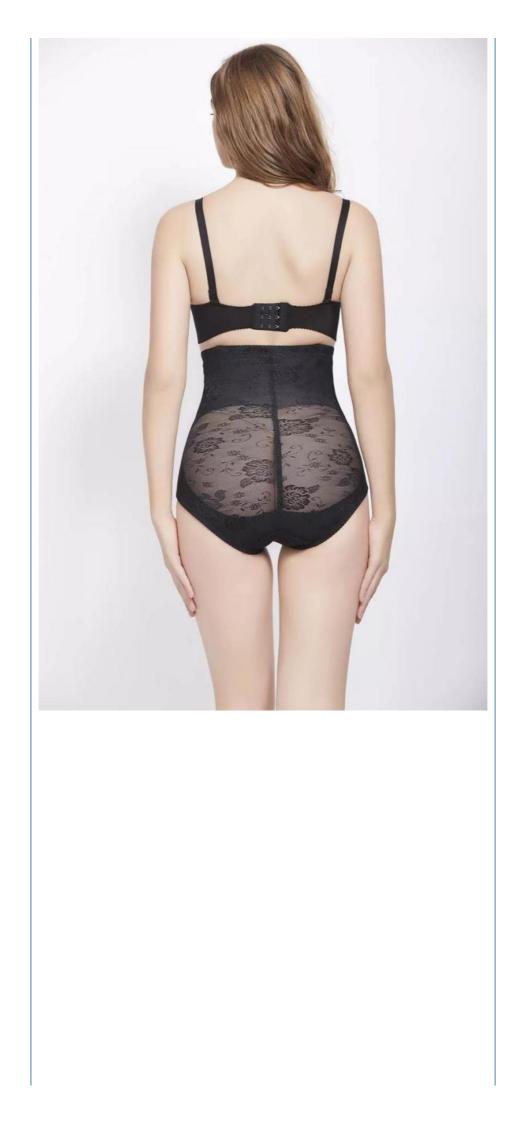

# Product Description

| corset seamless shaping pants                   |
|-------------------------------------------------|
| Women                                           |
| Female                                          |
| Tummy control Shaper                            |
| High-Rise                                       |
| Black and Nude                                  |
| M/L/XL/2XL/3XL                                  |
| 85% Nylon+ 5% Spandex                           |
| Anti-Static, Breathable, Sustainable, QUICK DRY |
| hand washing                                    |
|                                                 |