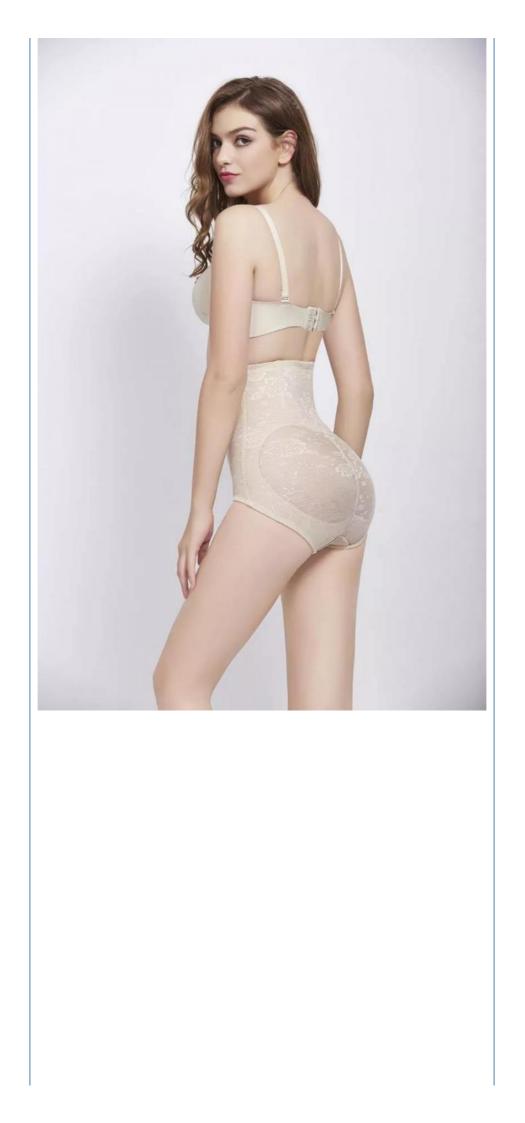

### More Images

# Product Description

| corset seamless shaping pants                   |
|-------------------------------------------------|
| Women                                           |
| Female                                          |
| Tummy control Shaper                            |
| High-Rise                                       |
| Black and Nude                                  |
| M/L/XL/2XL/3XL                                  |
| 85% Nylon+ 5% Spandex                           |
| Anti-Static, Breathable, Sustainable, QUICK DRY |
| hand washing                                    |
|                                                 |