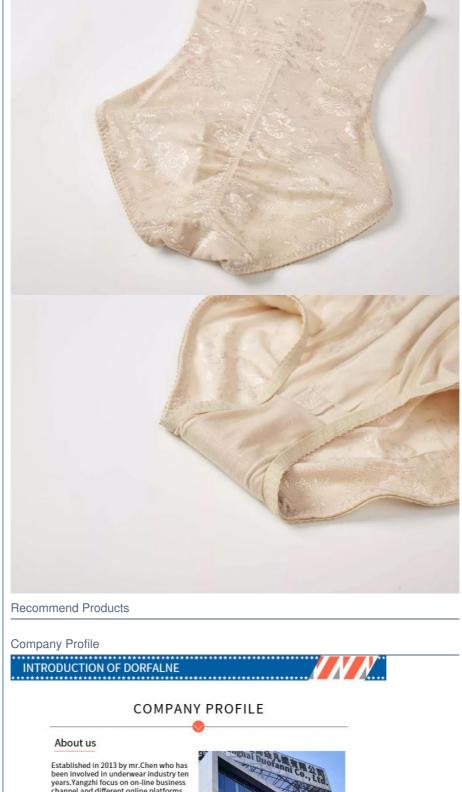

# Product Description

| corset seamless shaping pants                   |
|-------------------------------------------------|
| Women                                           |
| Female                                          |
| Tummy control Shaper                            |
| High-Rise                                       |
| Black and Nude                                  |
| M/L/XL/2XL/3XL                                  |
| 85% Nylon+ 5% Spandex                           |
| Anti-Static, Breathable, Sustainable, QUICK DRY |
| hand washing                                    |
|                                                 |

# Product Specification

|                                                   | <ul> <li>Age Group:</li> </ul>                         | Adults                                                                           |  |
|---------------------------------------------------|--------------------------------------------------------|----------------------------------------------------------------------------------|--|
|                                                   | Gender:                                                | Women                                                                            |  |
|                                                   | <ul> <li>Product Type:</li> </ul>                      | Shapers                                                                          |  |
| for more produ                                    | Control Level:                                         | Firm                                                                             |  |
|                                                   | <ul> <li>Thickness:</li> </ul>                         | Standard                                                                         |  |
|                                                   | <ul> <li>Material:</li> </ul>                          | Nylon, 85%Nylon,15%Spandex                                                       |  |
|                                                   | <ul> <li>Fabric Type:</li> </ul>                       | Net Yarn                                                                         |  |
|                                                   | <ul> <li>Decoration:</li> </ul>                        | Lace                                                                             |  |
| cts ple                                           | <ul> <li>7 Days Sample Order Lead<br/>Time:</li> </ul> | Not Support                                                                      |  |
| for more products please visit us on dorfalne.com | <ul> <li>Weaving Method:</li> </ul>                    | Nonwoven                                                                         |  |
|                                                   | <ul> <li>Supply Type:</li> </ul>                       | In-Stock Items                                                                   |  |
|                                                   | <ul> <li>Shaper Type:</li> </ul>                       | Control Panties                                                                  |  |
|                                                   | • Feature:                                             | Anti-Bacterial, Breathable, Sustainable,<br>QUICK DRY, Padded Buttocks, Seamless |  |
| orfalne                                           | Available Overtity                                     | 4000                                                                             |  |
| .0                                                |                                                        |                                                                                  |  |
| mo                                                | More Images                                            |                                                                                  |  |