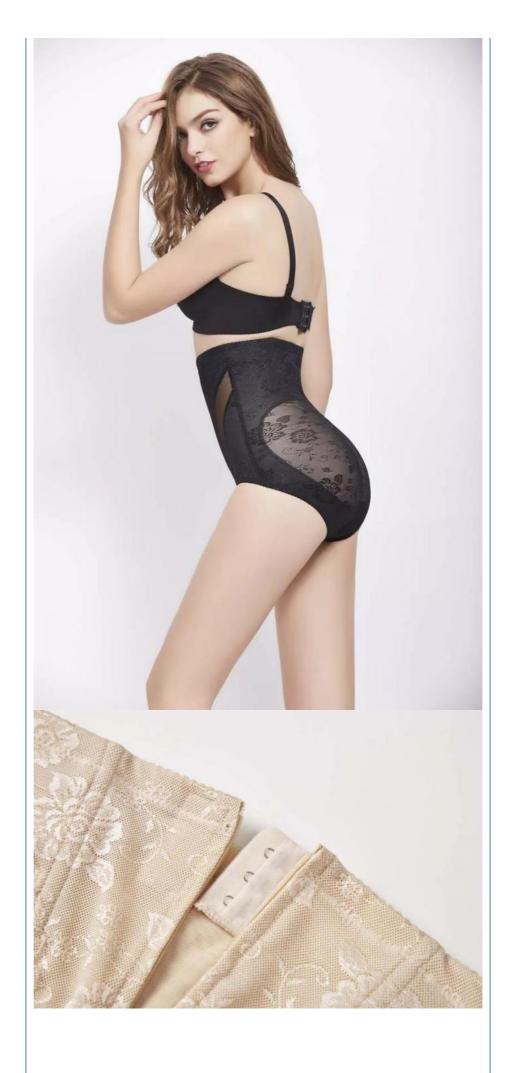

# Product Description

| corset seamless shaping pants                   |
|-------------------------------------------------|
| Women                                           |
| Female                                          |
| Tummy control Shaper                            |
| High-Rise                                       |
| Black and Nude                                  |
| M/L/XL/2XL/3XL                                  |
| 85% Nylon+ 5% Spandex                           |
| Anti-Static, Breathable, Sustainable, QUICK DRY |
| hand washing                                    |
|                                                 |