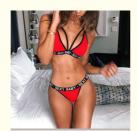

### Breathable Bikini See Through Lingerie S-3XL Three Point Lingerie

#### **Basic Information**

Shanghai, China • Place of Origin: Model Number: MS-m073 Minimum Order Quantity: 3 pieces

• Price: \$1.87/pieces 3-50 pieces



### **Product Specification**

60% Milk Silk+40% Spandex Material:

• Style: Bikini Style · Color: 6 Colors Soft • Feature:

Female Lingerie . Gender:

• Thickness: Thin S-3XL Size: Waist: Mid-Rise

• Highlight: Breathable Bikini See Through Lingerie,

S-3XL See Through Lingerie,S-3XL three point lingerie



### More Images











#### **Product Description**

Three Point Sexy Lace Lingerie For Woman Girl's See Through Lingerie

- Advantage:
  1,100% quality inspection for each shipment.
  2,100% compensation for complaint on damage, shortage or quality difference;
- 3,100% customer satisfaction oriented for after-sales service.
- 4,Free sample can be provided if communications are smooth with good faith;
- 5, Professional and reliable sales team member

#### **Product Description**

Products Name Three Point Sexy Lace Lingerie For Woman Girl's See Through Lingerie

Fabric 60% Milk Silk + 40 % Spandex

Women Gender

Color Green, Red, Gary, black, pink, white

S/M/L/XL/2XL/3XL Size

Anti-Static, Breathable, One piece, Sustainable, QUICK DRY, Seamless Feature

Function Sex wearing

Recommendation

index

Five