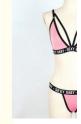

### Breathable Bikini See Through Lingerie S-3XL Three Point Lingerie

#### **Basic Information**

Shanghai, China • Place of Origin: Model Number: MS-m073 Minimum Order Quantity: 3 pieces

• Price: \$1.87/pieces 3-50 pieces



### **Product Specification**

60% Milk Silk+40% Spandex Material:

• Style: Bikini Style · Color: 6 Colors Soft • Feature:

Female Lingerie . Gender:

• Thickness: Thin S-3XL Size: Waist: Mid-Rise

• Highlight: Breathable Bikini See Through Lingerie,

S-3XL See Through Lingerie,S-3XL three point lingerie



### More Images











#### **Product Description**

Three Point Sexy Lace Lingerie For Woman Girl's See Through Lingerie

- Advantage:
  1,100% quality inspection for each shipment.
  2,100% compensation for complaint on damage, shortage or quality difference;
- 3,100% customer satisfaction oriented for after-sales service.
- 4,Free sample can be provided if communications are smooth with good faith;
- 5, Professional and reliable sales team member

#### **Product Description**

Products Name Three Point Sexy Lace Lingerie For Woman Girl's See Through Lingerie

Fabric 60% Milk Silk + 40 % Spandex

Women Gender

Color Green, Red, Gary, black, pink, white

S/M/L/XL/2XL/3XL Size

Anti-Static, Breathable, One piece, Sustainable, QUICK DRY, Seamless Feature

Function Sex wearing

Recommendation

index

Five Star