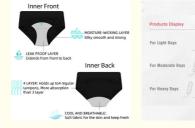

#### **Product Description**

High Absorbency r Sanitary Panty 4 Layers Leakproof Panties Menstrual Period Panties

High Absorbency For Heavy Flow Period Underwear Sanitary Panty Four Layers Product Name Leakproof Panties Menstrual Period Panties For Women

# Large absorption capacity, large capacity

Good for keeping skin dry and fresh

## PRODUCT DETAILS