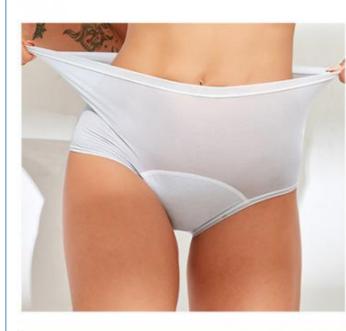

### Underwear the absoras your period

Period underwear are washable, reusable underwear designed to replace pads and tampons, or be worn with tampons and cups for extra protection.

Basically, they look and feel just like your regular undies-but better

Wide leak-proof layer, breathable and easy to clean