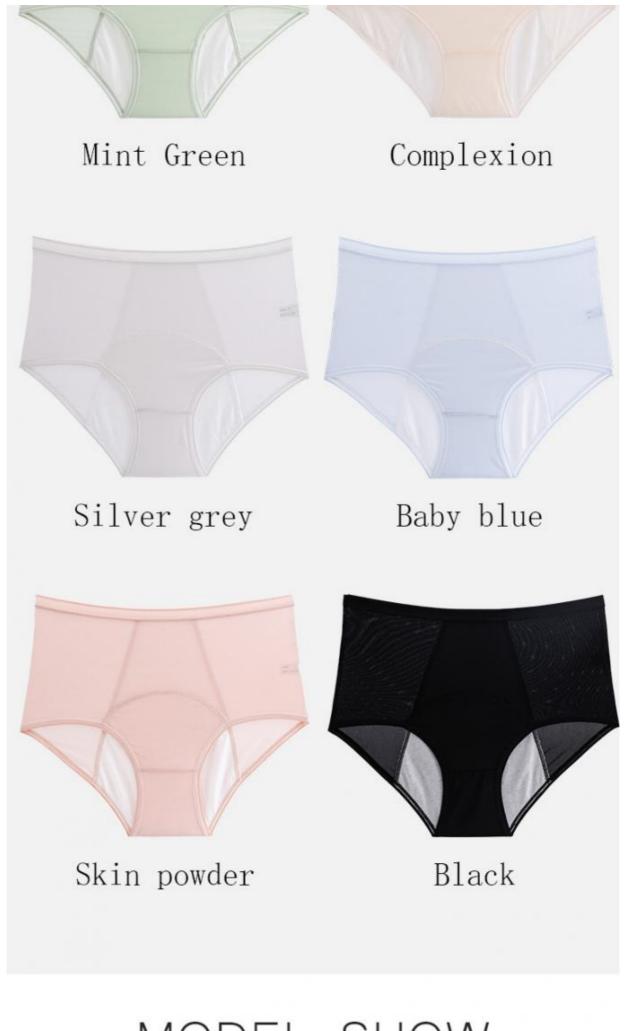

#### Information

| Name:     | 4 Four Layers Period Panties                                          |
|-----------|-----------------------------------------------------------------------|
| Material: | 86% nylon + 14% spandex                                               |
| Crotch:   | 86% nylon + 14% spandex                                               |
| Colours:  | Mint Green, Complexion, Silver Grey, Baby Blue,<br>Skin Powder, Black |
| Size:     | L/XL/2XL/3XL/4XL/5XL                                                  |