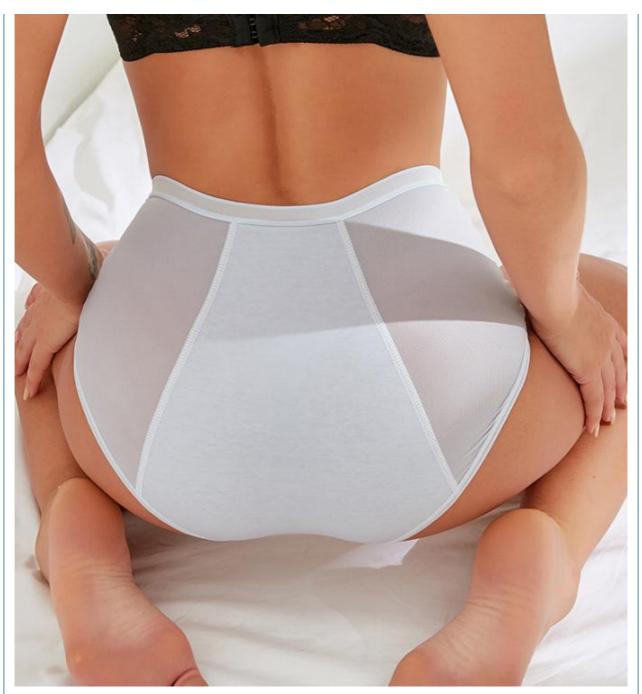

#### **Product Description**

high- waist tummy control 3 Layers Leakproof Menstrual Panties Absorbent High-waist

### Underwear the absoras your period

Period underwear are washable, reusable underwear designed to replace pads and tampons, or be worn with tampons and cups for extra protection.

Basically, they look and feel just like your regular undies-but better

Wide leak-proof layer, breathable and easy to clean