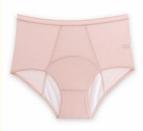

#### **Product Description**

high- waist tummy control 3 Layers Leakproof Menstrual Panties Absorbent High-waist

### Underwear the absoras your period

Period underwear are washable, reusable underwear designed to replace pads and tampons, or be worn with tampons and cups for extra protection.

Basically, they look and feel just like your regular undies-but better

Wide leak-proof layer, breathable and easy to clean