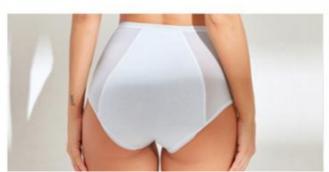

vided if communications smooth and both with good faith.
- 5. Professional and reliable sales team members.

#### Product details

Age Group Adults
Gender Women
Product Type Panties
Pattern Type Solid
Rise Type High-Rise
7 days sample order lead time Not Support
Supply Type In-Stock Items

Material 86%Nylon+14%Spandex

Panties Type Hipster
Technics YARN DYED

Feature Anti-Static, Breathable, Sustainable, QUICK DRY

Place of Origin China

Shanghai

Model Number YZ-FH-9046X

Product Name High Absorbency For Heavy Flow Period Panties For Women

Keyword sanitary panty

Color Black
Style Solid
Function Leak Proof
Design Stock

Season Spring Summer Autumn Winter

Type Period Panties Brifes
Size L,XL,2XL,3XL,4XL,5XL

MOQ 10pcs

#### **Product Description**

### Underwear the absoras your period



Period underwear are washable, reusable underwear designed to replace pads and tampons, or be worn with tampons and cups for extra protection.

Basically, they look and feel just like your regular undies-but better





Wide leak-proof layer, breathable and easy to clean



#### Information

| Name:     | 4 Four Layers Period Panties                                          |
|-----------|-----------------------------------------------------------------------|
| Material: | 86% nylon + 14% spandex                                               |
| Crotch:   | 86% nylon + 14% spandex                                               |
| Colours:  | Mint Green, Complexion, Silver Grey, Baby Blue,<br>Skin Powder, Black |
| Size:     | L/XL/2XL/3XL/4XL/5XL