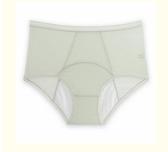

#### **Product Specification**

Gender: Women Period Panties

Rise Type: HipsterWeaving Method: Crocheted

Material: 86%Nylon+14%Spandex

• Feature: Anti-Static, Breathable, Sustainable, QUICK

DRY

• Product Name: High Absorbency For Heavy Flow Period

Panties For Women

Keyword: Sanitary Panty

Color: Black,pink,grey,green,blueSize: L,XL,2XL,3XL,4XL,5XL

• MOQ: 10pcs

Highlight: Absorbent period underwear high waist,

Hipster period underwear high waist, Breathable leak proof period panties

#### **Product Description**

high- waist tummy control 3 Layers Leakproof Menstrual Panties Absorbent High-waist

Wide leak-proof layer, breathable and easy to clean