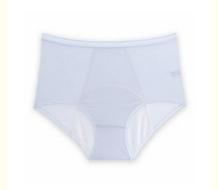

#### **Product Specification**

Gender: Women Period Panties

Rise Type: HipsterWeaving Method: Crocheted

Material: 86%Nylon+14%Spandex

• Feature: Anti-Static, Breathable, Sustainable, QUICK

DRY

• Product Name: High Absorbency For Heavy Flow Period

Panties For Women

Keyword: Sanitary Panty

Color: Black,pink,grey,green,blueSize: L,XL,2XL,3XL,4XL,5XL

• MOQ: 10pcs

Highlight: Absorbent period underwear high waist,

Hipster period underwear high waist, Breathable leak proof period panties

#### **Product Description**

high- waist tummy control 3 Layers Leakproof Menstrual Panties Absorbent High-waist

Wide leak-proof layer, breathable and easy to clean