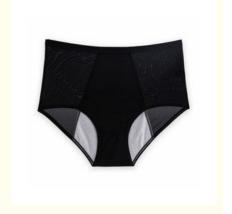

#### **Product Specification**

Gender: Women Period Panties

Rise Type: HipsterWeaving Method: Crocheted

Material: 86%Nylon+14%Spandex

• Feature: Anti-Static, Breathable, Sustainable, QUICK

DRY

• Product Name: High Absorbency For Heavy Flow Period

Panties For Women

Keyword: Sanitary Panty

Color: Black,pink,grey,green,blueSize: L,XL,2XL,3XL,4XL,5XL

• MOQ: 10pcs

Highlight: Absorbent period underwear high waist,

Hipster period underwear high waist, Breathable leak proof period panties

#### **Product Description**

high- waist tummy control 3 Layers Leakproof Menstrual Panties Absorbent High-waist

Wide leak-proof layer, breathable and easy to clean