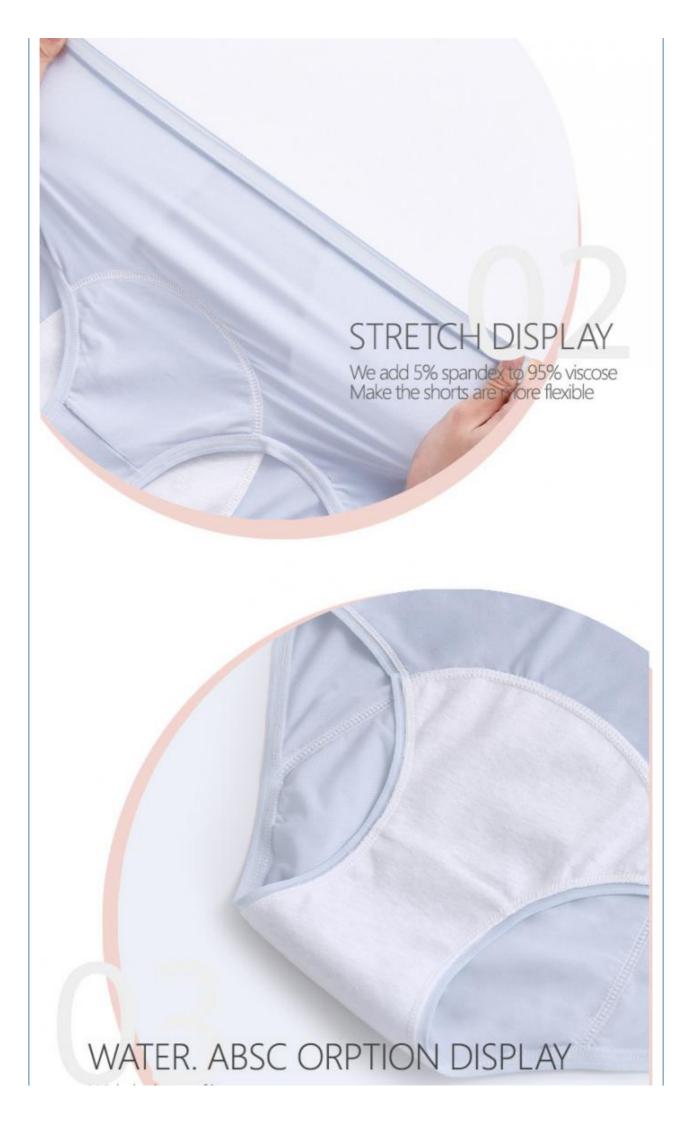

#### **Product Description**

high- waist tummy control 3 Layers Leakproof Menstrual Panties Absorbent High-waist

Wide leak-proof layer, breathable and easy to clean