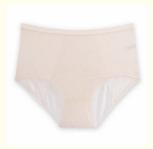

#### **Product Description**

high- waist tummy control 3 Layers Leakproof Menstrual Panties Absorbent High-waist

### Underwear the absoras your period

Period underwear are washable, reusable underwear designed to replace pads and tampons, or be worn with tampons and cups for extra protection.

Basically, they look and feel just like your regular undies-but better

Wide leak-proof layer, breathable and easy to clean