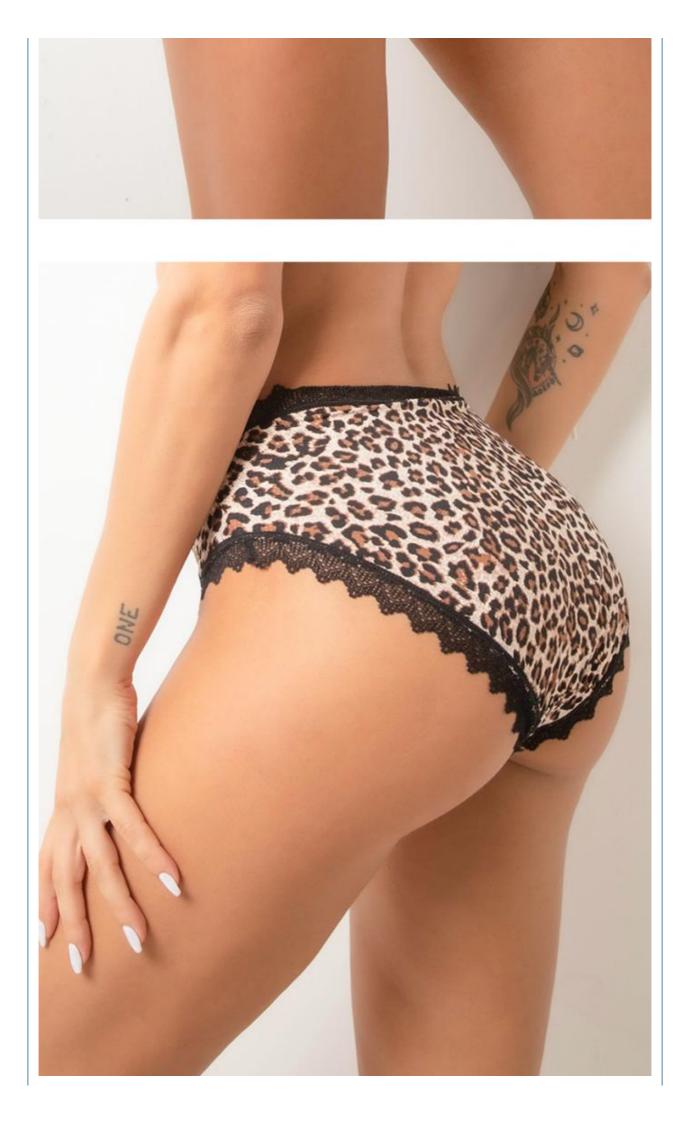

### **Product Description**

New Design Leakproof 4 Layer High Absorbency Menstrual Period Bikini Panties

DESIGNED FOR PROTECTION IN ALL THE RIGHT PLACES: Front & back absorbent, moisture wicking leak protection for menstruation,

### Sewn lace waist

Sexy lace waistline comfortable Avoid strangulation

# Rear widens and widens

Prevent side leakage Comfortable to move every night