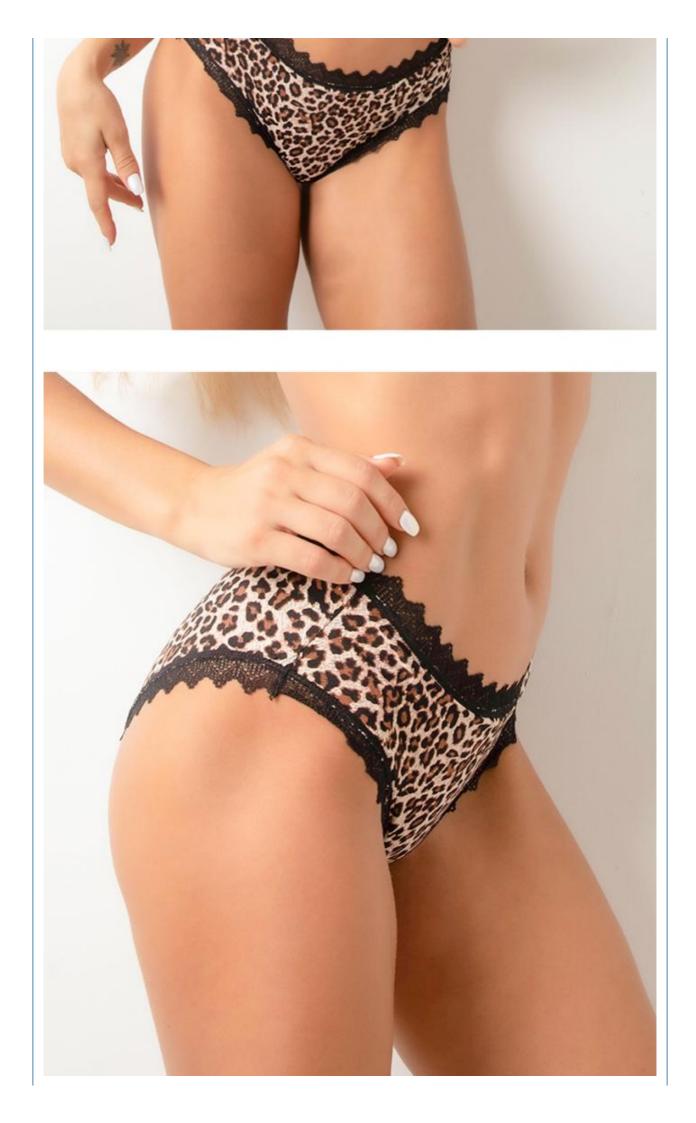

### **Product Description**

New Design Leakproof 4 Layer High Absorbency Menstrual Period Bikini Panties

DESIGNED FOR PROTECTION IN ALL THE RIGHT PLACES: Front & back absorbent, moisture wicking leak protection for menstruation,

### Sewn lace waist

Sexy lace waistline comfortable Avoid strangulation

# Rear widens and widens

Prevent side leakage Comfortable to move every night