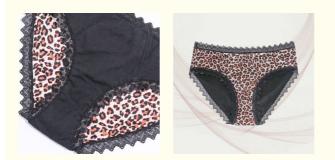

### **Product Description**

New Design Leakproof 4 Layer High Absorbency Menstrual Period Bikini Panties

DESIGNED FOR PROTECTION IN ALL THE RIGHT PLACES: Front & back absorbent, moisture wicking leak protection for menstruation,

### Sewn lace waist

Sexy lace waistline comfortable Avoid strangulation

# Rear widens and widens

Prevent side leakage Comfortable to move every night