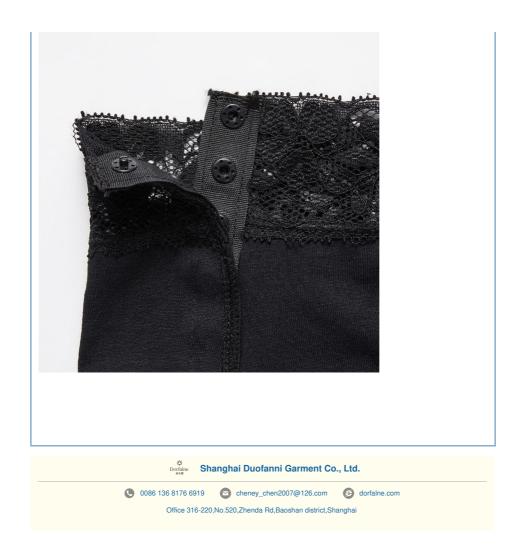

-------------|--------------------------------------------------------|
|              | postpartum maternity underwear panties for women       |
| Fabric       | 95% Bamboo fiber + 5 % Spandex                         |
| Size         | S/M/L/XL/2XL/3XL/4XL                                   |
| Feature      | Anti-Static, Breathable, One piece, Sustainable, QUICK |
|              | DRY,Seamless                                           |
| Function     | No pad when you're in period time                      |
| OEM/ODM      | Accept Customized                                      |
| Technics     | YARN DYED                                              |
| Custom Item  | Logo, Brand MOQ> 100 pieces                            |

## **Our Product Introduction**







Washing suggestion