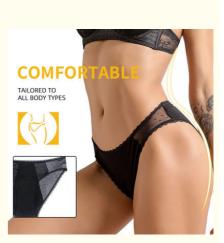

### **Product Specification**

- Product Type:
- Rise Type:
- Style:
- Decoration:
- Weaving Method:
- Material:
- Panties Type:
- Feature:
- Absorptivity:
- Size:
- Highlight:

| Low-rise                                                                        |
|---------------------------------------------------------------------------------|
| Sexy                                                                            |
| Lace, Embroidery                                                                |
| Knitted                                                                         |
| Bamboo Viscose                                                                  |
| Bikini                                                                          |
| Anti-Bacterial, Anti-Static, Breathable, Sustainable                            |
| 25-35ml                                                                         |
| XS-4XL                                                                          |
| Sexy reusable leak proof underwear,<br>Menstrual reusable leak proof underwear, |

\***PREMIUM FABRIC:**panties materials:70%Bamboo Viscose Fiber and 30%viscose; Waterproof fabric materials&Crotch: 70%Bamboo Viscose Fiber and 30%viscose. Soft, comfortable, breathable and durable.

\*SUPER SOFT:Ultra soft sanitary panties, our underwear is made of super soft fabric, with high proportion of premium cotton, it s breathable, comfy and elastic; natural dyeing, no need to worry about fading, soft and healthy.