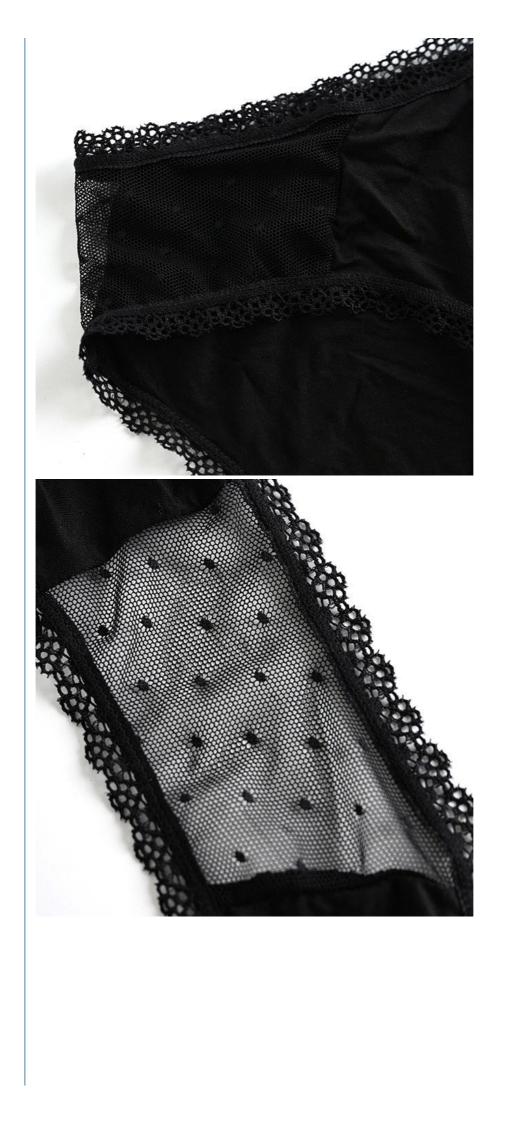

## **Product Description**

Sexy lace Menstrual briefs lace 4 layer Period Panties Bamboo Viscose Panties Women underwear

×ABSORBENT AND ANTI-LEAK DESIGN: Four layers of absorbent and leak proof lining design, for days with menstrual cycle heavy flow, post delivery bleeding, postpartum recovery after c-section or light incontinence, avoid leakage embarrassments on pants or sheets, you can move freely while working or sports during period.

×FULL PROTECTION: Full wide back coverage and extended protective lining in the front ensure no messy stains on sheets or clothes, giving extra protection against leakage; the leak proof lining can prevent liquid going through. For heavy days, use with pads, cups or tampons together for perfect protection.

\***PREMIUM FABRIC:**panties materials:70%Bamboo Viscose Fiber and 30%viscose; Waterproof fabric materials&Crotch: 70%Bamboo Viscose Fiber and 30%viscose. Soft, comfortable, breathable and durable.

\*SUPER SOFT:Ultra soft sanitary panties, our underwear is made of super soft fabric, with high proportion of premium cotton, it s breathable, comfy and elastic; natural dyeing, no need to worry about fading, soft and healthy.