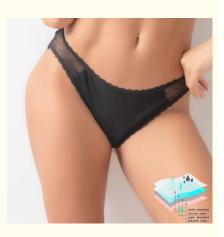

## **Product Description**

Sexy lace Menstrual briefs lace 4 layer Period Panties Bamboo Viscose Panties Women underwear

×ABSORBENT AND ANTI-LEAK DESIGN: Four layers of absorbent and leak proof lining design, for days with menstrual cycle heavy flow, post delivery bleeding, postpartum recovery after c-section or light incontinence, avoid leakage embarrassments on pants or sheets, you can move freely while working or sports during period.

×FULL PROTECTION: Full wide back coverage and extended protective lining in the front ensure no messy stains on sheets or clothes, giving extra protection against leakage; the leak proof lining can prevent liquid going through. For heavy days, use with pads, cups or tampons together for perfect protection.

\***PREMIUM FABRIC:**panties materials:70%Bamboo Viscose Fiber and 30%viscose; Waterproof fabric materials&Crotch: 70%Bamboo Viscose Fiber and 30%viscose. Soft, comfortable, breathable and durable.

\*SUPER SOFT:Ultra soft sanitary panties, our underwear is made of super soft fabric, with high proportion of premium cotton, it s breathable, comfy and elastic; natural dyeing, no need to worry about fading, soft and healthy.