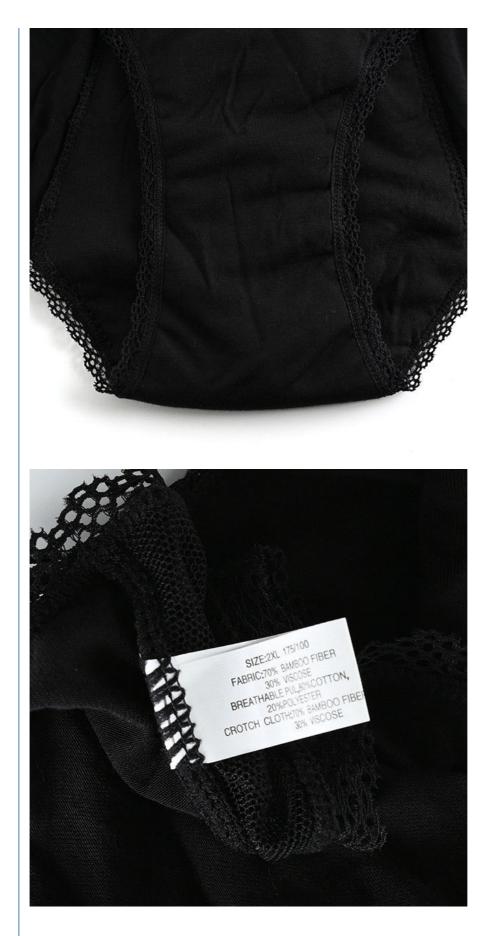

\***PREMIUM FABRIC:**panties materials:70%Bamboo Viscose Fiber and 30%viscose; Waterproof fabric materials&Crotch: 70%Bamboo Viscose Fiber and 30%viscose. Soft, comfortable, breathable and durable.

\*SUPER SOFT:Ultra soft sanitary panties, our underwear is made of super soft fabric, with high proportion of premium cotton, it s breathable, comfy and elastic; natural dyeing, no need to worry about fading, soft and healthy.

#### Size Reference

| Size              | XS | S  | М  | L  | XL | 2XL | 3XL | 4XL |
|-------------------|----|----|----|----|----|-----|-----|-----|
| 1/2 Waistline(cm) | 28 | 30 | 32 | 34 | 36 | 38  | 40  | 42  |