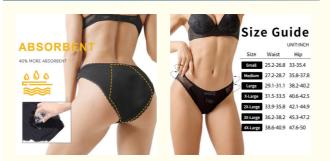

## **Product Description**

Sexy lace Menstrual briefs lace 4 layer Period Panties Bamboo Viscose Panties Women underwear

×ABSORBENT AND ANTI-LEAK DESIGN: Four layers of absorbent and leak proof lining design, for days with menstrual cycle heavy flow, post delivery bleeding, postpartum recovery after c-section or light incontinence, avoid leakage embarrassments on pants or sheets, you can move freely while working or sports during period.

#### Size Reference

| Size              | XS | S  | М  | L  | XL | 2XL | 3XL | 4XL |
|-------------------|----|----|----|----|----|-----|-----|-----|
| 1/2 Waistline(cm) | 28 | 30 | 32 | 34 | 36 | 38  | 40  | 42  |