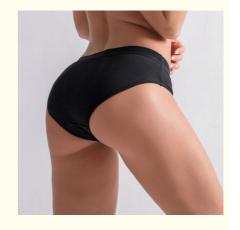

## **Product Description:**

Bamboo fiber 4 Layers Women Leak Proof Period Menstrual Panties panties with high absorbing

Function:No pad when menstrual time

Products Name Soft nature material of 4 Layers Absorbent period panties

Fabric 95% Bamboo fiber + 5 % Spandex

Gender Women

Color Black

Size S/M/L/XL/2XL/3XL/4XL

Feature Anti-Static, Breathable, One piece, Sustainable, QUICK

DRY,Seamless

Function No pad when you're in period time