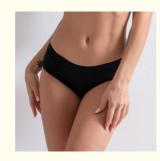

## **Product Description:**

Bamboo fiber 4 Layers Women Leak Proof Period Menstrual Panties panties with high absorbing

Function:No pad when menstrual time

Products Name Soft nature material of 4 Layers Absorbent period panties

Fabric 95% Bamboo fiber + 5 % Spandex

Gender Women

Color Black

Size S/M/L/XL/2XL/3XL/4XL

Feature Anti-Static, Breathable, One piece, Sustainable, QUICK

DRY,Seamless

Function No pad when you're in period time