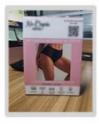

## Sexy lace 4 Layers Leak proof Panties Menstrual High Rise for girls

#### **Product Specification**

Product Type: Period Panties
Rise Type: High Rise
Weaving Method: Crocheted
Supply Type: In-Stock Items

Material: 85% Nylon + 15% Spandex

• Feature: Anti-Static, Breathable, Sustainable, QUICK

DRY

Color: Black,Blue,Purple,Pink,Red,NUDE

• Size: S,M,L,XL,XXL