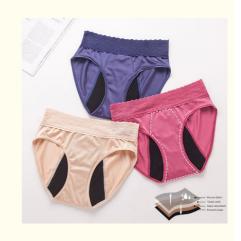

#### **Product Specification**

Product Type: Period Panties
Rise Type: High Rise
Weaving Method: Crocheted
Supply Type: In-Stock Items

Material: 85% Nylon + 15% Spandex

• Feature: Anti-Static, Breathable, Sustainable, QUICK

DRY

Color: Black,Blue,Purple,Pink,Red,NUDE

• Size: S,M,L,XL,XXL

#### Advantage:

1.Strictly-inspection before ship out the goods.

2. Faster and various shipping ways: By sea, air, expreass and so on.

3. Reasonable return policy.

Item Women High Absorbency Period Underwear Sanitary Panti Four Layers Leak

proof Panties Menstrual Lace Belt Hipster For Girls

Material 85% Nylon + 15% Spandex

Color Black, Pink, Purple, Dark Blue, Bean Paste

Feature Anti-Static, Breathable, One piece, Sustainable, QUICK DRY, Seamless