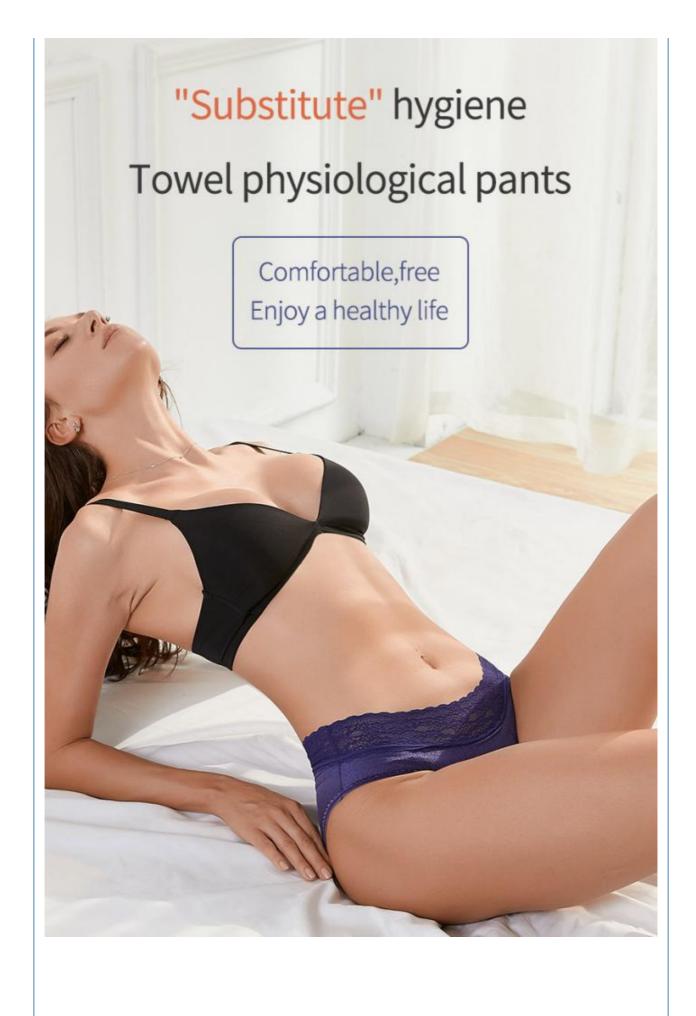

## Sexy lace 4 Layers Leak proof Panties Menstrual High Rise for girls

#### Advantage:

1.Strictly-inspection before ship out the goods.

2. Faster and various shipping ways: By sea, air, expreass and so on.

3. Reasonable return policy.

Item Women High Absorbency Period Underwear Sanitary Panti Four Layers Leak

proof Panties Menstrual Lace Belt Hipster For Girls

Material 85% Nylon + 15% Spandex

Color Black, Pink, Purple, Dark Blue, Bean Paste

Feature Anti-Static, Breathable, One piece, Sustainable, QUICK DRY, Seamless