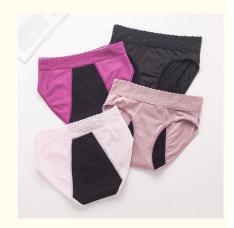

#### **Product Specification**

Product Type: Period Panties
Rise Type: High Rise
Weaving Method: Crocheted
Supply Type: In-Stock Items

Material: 85% Nylon + 15% Spandex

• Feature: Anti-Static, Breathable, Sustainable, QUICK

DRY

Color: Black,Blue,Purple,Pink,Red,NUDE

• Size: S,M,L,XL,XXL

#### Advantage:

1.Strictly-inspection before ship out the goods.

2. Faster and various shipping ways: By sea, air, expreass and so on.

3. Reasonable return policy.

Item Women High Absorbency Period Underwear Sanitary Panti Four Layers Leak

proof Panties Menstrual Lace Belt Hipster For Girls

Material 85% Nylon + 15% Spandex

Color Black, Pink, Purple, Dark Blue, Bean Paste

Feature Anti-Static, Breathable, One piece, Sustainable, QUICK DRY, Seamless

5, Professional and reliable sales team members;

Color Selection