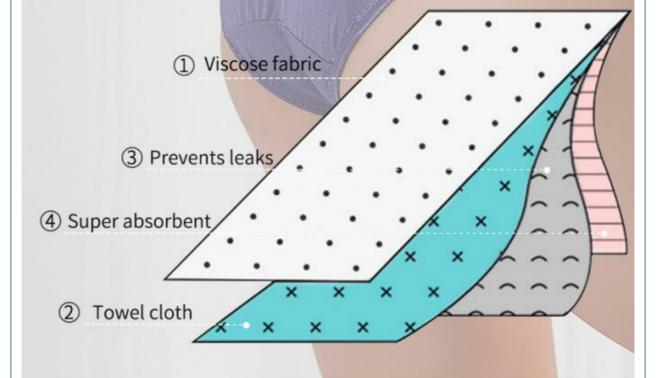

# How do it work?

our period undies hold up to 4tampons'w orth-yet they look and feel like regular underwear.

### PRODUCT DETAILS