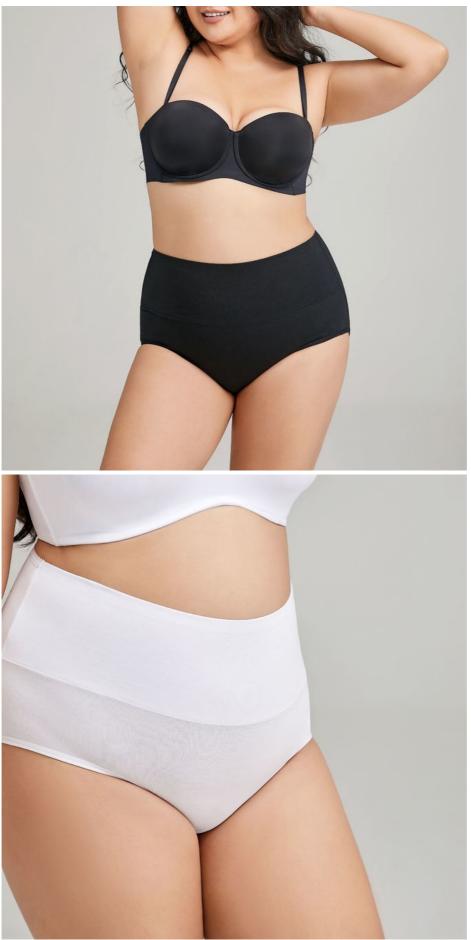

#### **Product Description:**

Women's Plus Size Panties High Waist Cotton Pants Tummy Control Underpants M-7XL Bamboo Brief Plus Size Hipsters

Model Show:

Size Reference:

| SIZE | WAISTLINE<br>(INCH) | CROTCH DEPTH<br>(INCH) | US SIZE |
|------|---------------------|------------------------|---------|
| M    | 21.26               | 20.47                  | 4       |
| L    | 22.83               | 22.05                  | 5       |
| LL   | 24.41               | 23.62                  | 6       |
| 3L   | 25.98               | 24.8                   | 7       |
| 4L   | 27.56               | 25.98                  | 8       |
| 5L   | 29.13               | 26.77                  | 9       |
| 6L   | 30.71               | 27.56                  | 10      |
| 7L   | 32.28               | 28.35                  | 11      |