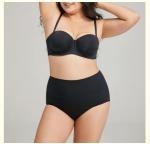

#### **Product Description:**

Women's Plus Size Panties High Waist Cotton Pants Tummy Control Underpants M-7XL Bamboo Brief Plus Size Hipsters

Model Show:

Size Reference:

| SIZE | WAISTLINE<br>(INCH) | CROTCH DEPTH<br>(INCH) | US SIZE |
|------|---------------------|------------------------|---------|
| M    | 21.26               | 20.47                  | 4       |
| L    | 22.83               | 22.05                  | 5       |
| LL   | 24.41               | 23.62                  | 6       |
| 3L   | 25.98               | 24.8                   | 7       |
| 4L   | 27.56               | 25.98                  | 8       |
| 5L   | 29.13               | 26.77                  | 9       |
| 6L   | 30.71               | 27.56                  | 10      |
| 7L   | 32.28               | 28.35                  | 11      |