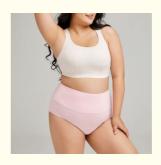

#### **Product Description:**

Women's Plus Size Panties High Waist Cotton Pants Tummy Control Underpants M-7XL Bamboo Brief Plus Size Hipsters

Model Show:

Size Reference:

| SIZE | WAISTLINE<br>(INCH) | CROTCH DEPTH<br>(INCH) | US SIZE |
|------|---------------------|------------------------|---------|
| M    | 21.26               | 20.47                  | 4       |
| L    | 22.83               | 22.05                  | 5       |
| LL   | 24.41               | 23.62                  | 6       |
| 3L   | 25.98               | 24.8                   | 7       |
| 4L   | 27.56               | 25.98                  | 8       |
| 5L   | 29.13               | 26.77                  | 9       |
| 6L   | 30.71               | 27.56                  | 10      |
| 7L   | 32.28               | 28.35                  | 11      |