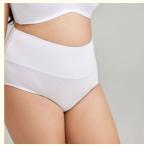

#### **Product Description:**

Women's Plus Size Panties High Waist Cotton Pants Tummy Control Underpants M-7XL Bamboo Brief Plus Size Hipsters

Model Show:

Size Reference:

| SIZE | WAISTLINE<br>(INCH) | CROTCH DEPTH<br>(INCH) | US SIZE |
|------|---------------------|------------------------|---------|
| M    | 21.26               | 20.47                  | 4       |
| L    | 22.83               | 22.05                  | 5       |
| LL   | 24.41               | 23.62                  | 6       |
| 3L   | 25.98               | 24.8                   | 7       |
| 4L   | 27.56               | 25.98                  | 8       |
| 5L   | 29.13               | 26.77                  | 9       |
| 6L   | 30.71               | 27.56                  | 10      |
| 7L   | 32.28               | 28.35                  | 11      |