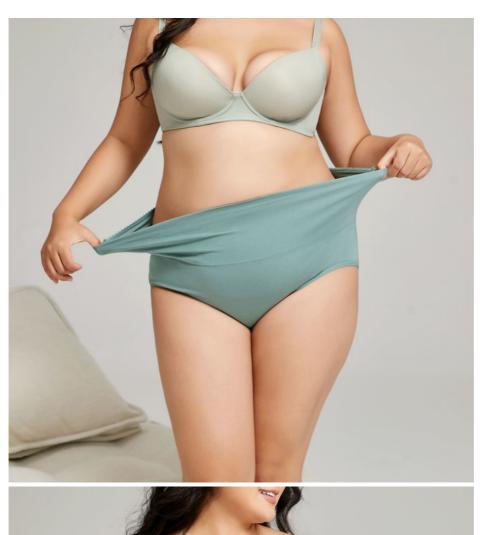

#### **Product Description:**

Women's Plus Size Panties High Waist Cotton Pants Tummy Control Underpants M-7XL Bamboo Brief Plus Size Hipsters

Model Show:

Size Reference:

| SIZE | WAISTLINE<br>(INCH) | CROTCH DEPTH<br>(INCH) | US SIZE |
|------|---------------------|------------------------|---------|
| M    | 21.26               | 20.47                  | 4       |
| L    | 22.83               | 22.05                  | 5       |
| LL   | 24.41               | 23.62                  | 6       |
| 3L   | 25.98               | 24.8                   | 7       |
| 4L   | 27.56               | 25.98                  | 8       |
| 5L   | 29.13               | 26.77                  | 9       |
| 6L   | 30.71               | 27.56                  | 10      |
| 7L   | 32.28               | 28.35                  | 11      |