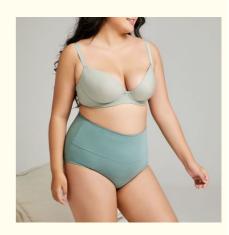

# M-7XL Pregnancy Nursing Bra Tummy Control Transparent Seamless High Waist Cotton Pants

**Tummy Control Seamless Pregnancy Nursing** 

Bra

, transparent seamless high waist cotton pants

Model Show:

Size Reference:

| SIZE | WAISTLINE<br>(INCH) | CROTCH DEPTH<br>(INCH) | US SIZE |
|------|---------------------|------------------------|---------|
| M    | 21.26               | 20.47                  | 4       |
| L    | 22.83               | 22.05                  | 5       |
| LL   | 24.41               | 23.62                  | 6       |
| 3L   | 25.98               | 24.8                   | 7       |
| 4L   | 27.56               | 25.98                  | 8       |
| 5L   | 29.13               | 26.77                  | 9       |
| 6L   | 30.71               | 27.56                  | 10      |
| 7L   | 32.28               | 28.35                  | 11      |