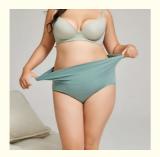

# M-7XL Pregnancy Nursing Bra Tummy Control Transparent Seamless High Waist Cotton Pants

**Tummy Control Seamless Pregnancy Nursing** 

Bra

, transparent seamless high waist cotton pants

Model Show:

Size Reference:

| SIZE | WAISTLINE<br>(INCH) | CROTCH DEPTH<br>(INCH) | US SIZE |
|------|---------------------|------------------------|---------|
| M    | 21.26               | 20.47                  | 4       |
| L    | 22.83               | 22.05                  | 5       |
| LL   | 24.41               | 23.62                  | 6       |
| 3L   | 25.98               | 24.8                   | 7       |
| 4L   | 27.56               | 25.98                  | 8       |
| 5L   | 29.13               | 26.77                  | 9       |
| 6L   | 30.71               | 27.56                  | 10      |
| 7L   | 32.28               | 28.35                  | 11      |