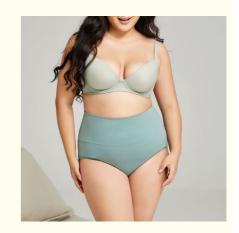

# M-7XL Pregnancy Nursing Bra Tummy Control Transparent Seamless High Waist Cotton Pants

**Tummy Control Seamless Pregnancy Nursing** 

Bra

, transparent seamless high waist cotton pants

Model Show:

Size Reference:

| SIZE | WAISTLINE<br>(INCH) | CROTCH DEPTH<br>(INCH) | US SIZE |
|------|---------------------|------------------------|---------|
| M    | 21.26               | 20.47                  | 4       |
| L    | 22.83               | 22.05                  | 5       |
| LL   | 24.41               | 23.62                  | 6       |
| 3L   | 25.98               | 24.8                   | 7       |
| 4L   | 27.56               | 25.98                  | 8       |
| 5L   | 29.13               | 26.77                  | 9       |
| 6L   | 30.71               | 27.56                  | 10      |
| 7L   | 32.28               | 28.35                  | 11      |