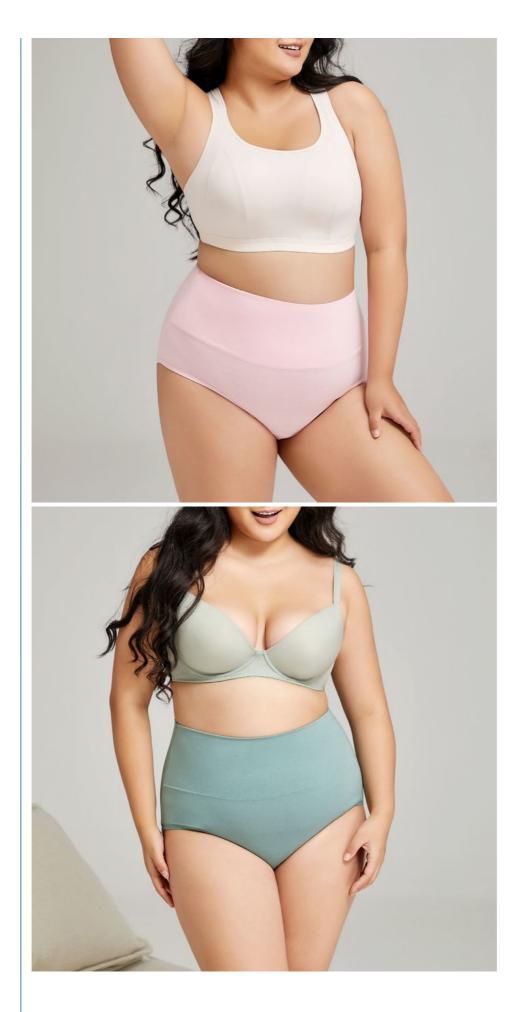

#### **Product Description:**

Women's Plus Size Panties High Waist Cotton Pants Tummy Control Underpants M-7XL Bamboo Brief Plus Size Hipsters

Model Show:

Size Reference:

| SIZE | WAISTLINE<br>(INCH) | CROTCH DEPTH<br>(INCH) | US SIZE |
|------|---------------------|------------------------|---------|
| M    | 21.26               | 20.47                  | 4       |
| L    | 22.83               | 22.05                  | 5       |
| LL   | 24.41               | 23.62                  | 6       |
| 3L   | 25.98               | 24.8                   | 7       |
| 4L   | 27.56               | 25.98                  | 8       |
| 5L   | 29.13               | 26.77                  | 9       |
| 6L   | 30.71               | 27.56                  | 10      |
| 7L   | 32.28               | 28.35                  | 11      |