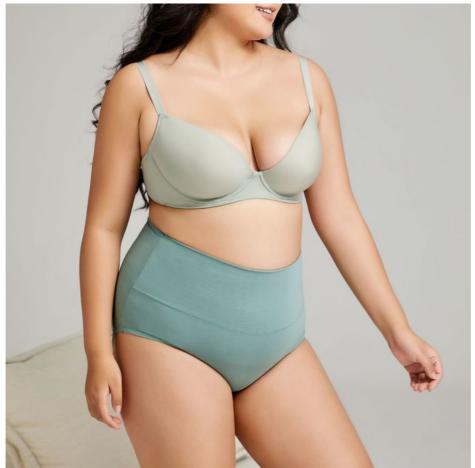

#### **Product Description:**

Women's Plus Size Panties High Waist Cotton Pants Tummy Control Underpants M-7XL Bamboo Brief Plus Size Hipsters

Model Show:

Size Reference:

| SIZE | WAISTLINE<br>(INCH) | CROTCH DEPTH<br>(INCH) | US SIZE |
|------|---------------------|------------------------|---------|
| M    | 21.26               | 20.47                  | 4       |
| L    | 22.83               | 22.05                  | 5       |
| LL   | 24.41               | 23.62                  | 6       |
| 3L   | 25.98               | 24.8                   | 7       |
| 4L   | 27.56               | 25.98                  | 8       |
| 5L   | 29.13               | 26.77                  | 9       |
| 6L   | 30.71               | 27.56                  | 10      |
| 7L   | 32.28               | 28.35                  | 11      |