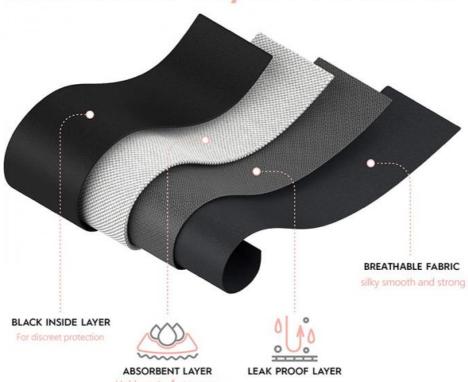

|
| Delivery Time         | 1,For regular orders,within 7-35 days depends on the order quantity; 2,For emergency demanding,within 1-3 days and ASAP;                                                                                                                                                                                                                                        |
| Our advantage         | 1,100% quality inspection for each shipment. 2,100% compensate for complaint on damage,shortage or quality diffe 3,100% customer satisfaction oriented for after-sales service. 4,Free sample can be provided if communications smooth with good fa 5,Professional and reliable sales team members;                                                             |

# **Absorbent Style Protection**



Holds up to 4x tampons

## Model Show:







## Size Reference:

| International Ladies Panty / Brief Size Chart |            |            |           |           |  |  |
|-----------------------------------------------|------------|------------|-----------|-----------|--|--|
|                                               | Waist (in) | Waist (cm) | Hips (in) | Hips (cm) |  |  |
| s                                             | 25.2-26.8  | 64-68      | 33-35.4   | 84-90     |  |  |
| М                                             | 27.2-28.7  | 69-73      | 35.8-37.8 | 91-96     |  |  |
| L                                             | 29.1-31.1  | 74-79      | 38.2-40.2 | 97-102    |  |  |
| XL                                            | 31.5-33.5  | 80-85      | 40.6-42.5 | 103-108