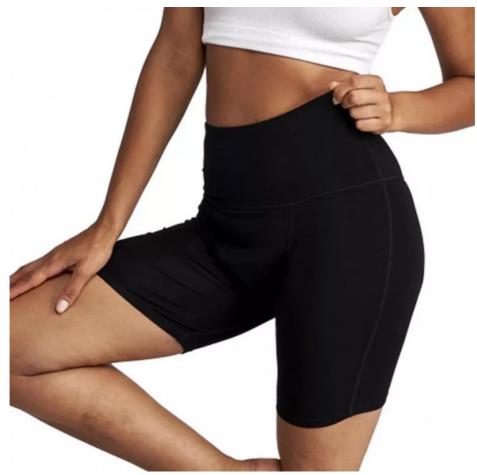

## Model Show:

## **Product Specification**

• Fabric: 95% Cotton+5% Spandex

• Color: Black

• Size: XS,S,M,L,XL,2XL,3XL,4XL

• Feature: 4 Layers

Function: No Pad When Menstrual Time
 Key Words: Menstrual Boxer Briefs
 Name: Tummy Control Underwear

## **Product Description**

Product Description
High Waist 4 layer Menstrual Boxer
& Briefs Tummy control underwear
for woman

| Products Name         | Women's Panties Solid Color High Waist Menstrual Panties High Qual Proof Body Shaper Pants                                                                                                                                                                                                                                                                      |
|-----------------------|-----------------------------------------------------------------------------------------------------------------------------------------------------------------------------------------------------------------------------------------------------------------------------------------------------------------------------------------------------------------|
| Fabric                | 95% Cotton+5% Spandex                                                                                                                                                                                                                                                                                                                                           |
| Gender                | Female                                                                                                                                                                                                                                                                                                                                                          |
| Color                 | BLACK                                                                                                                                                                                                                                                                                                                                                           |
| Size                  | XS,S,M,L,XL,XXXL,XXXL,XXXXL                                                                                                                                                                                                                                                                                                                                     |
| Feature               | Anti-Static,Breathable,Sustainable                                                                                                                                                                                                                                                                                                                              |
| Function              | Shaper/High Abosrption/Leak proof                                                                                                                                                                                                                                                                                                                               |
| Recommendati on index | Five Star                                                                                                                                                                                                                                                                                                                                                       |
| Season                | Spring/Summer/Autumn/Winter                                                                                                                                                                                                                                                                                                                                     |
| Service               | 1,Regular items in stock for swift delivery; 2,Professional operation for dropshipping orders; 3,Light customization,such as printing logo,Knitted logo belt,Custom parameters, 4,Custom accessories such as price tag,wash label,service card and e 5,OEM according to customer samples or drawings; 6,ODM according to customer ideas for fabric and designs; |
| Package               | 1,Regular package(paper bag/ Biodegradable plastic bags) 2,Custom packing supported 3,Free Custom packaging design;                                                                                                                                                                                                                                             |
| Delivery Time         | 1,For regular orders,within 7-35 days depends on the order quantity; 2,For emergency demanding,within 1-3 days and ASAP;                                                                                                                                                                                                                                        |
| Our advantage         | 1,100% quality inspection for each shipment. 2,100% compensate for complaint on damage,shortage or quality diffe 3,100% customer satisfaction oriented for after-sales service. 4,Free sample can be provided if communications smooth with good fa 5,Professional and reliable sales team members;                                                             |